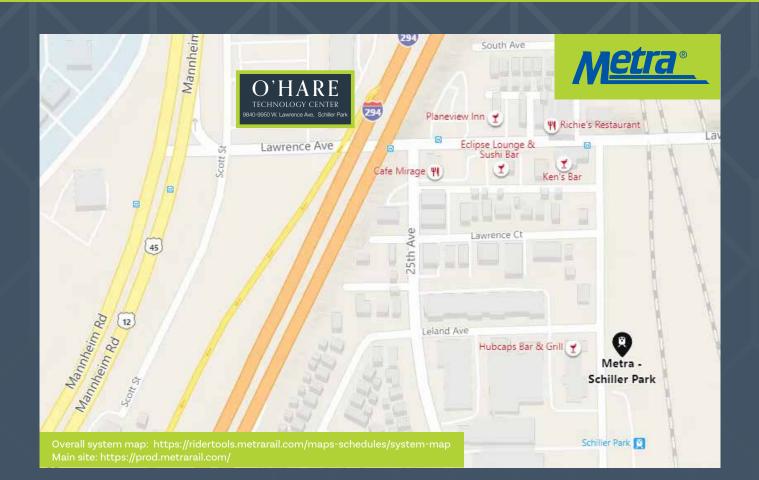

#### **LOCATION HIGHLIGHTS**

- Extensive exposure and visibility
- Significant and varying levels of labor in immediate proximity to complex
- Exposure of over 190,000 cars per day on I-294 and over 40,000 on Mannheim!
- Interior and exterior parking (110 underground) available with expansion capabilities
- Immediate proximity and access to O'Hare International Airport
- Existing traffic signals at Mannheim and Lawrence
- Centralized access points from area expressways, suburbs and downtown
- Multiple Pace Bus stops available (see maps and links)
- Minutes to Schiller Park Metra Station

#### IMMEDIATE PROXIMITY TO CHICAGOLAND'S EXTENSIVE PUBLIC TRANSIT SYSTEM

No warranty or representation, expressed or implied, is made as to the accuracy of the information contained herein, and same is submitted subject to omissions, change of price, rental or other conditions, withdrawal without notice, and to any special listing conditions, imposed by our principals.