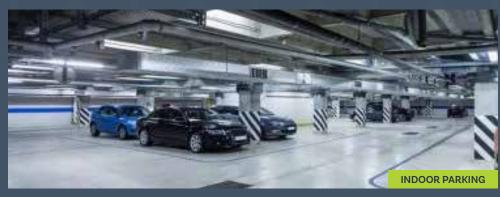

## **PROPERTY FEATURES**

- + Customized or turnkey suites/full buildings/entire 3-building complex now available!
- + Typical floor plate: 16,000 sf
- + 4/1,000 indoor and outdoor parking (110 underground) with additional parking available
- + Rare opportunity to occupy full buildings to entire complex
- + Significant signage/frontage/exposure on I-294 and 45/ Mannheim Rd (40,000 - 200,000 cars per day!)
- + Under new ownership / management
- + Property is undergoing significant exterior and interior improvements
- + Restaurant and retail pads also available!
- + Former penthouse banquet space available
- + Extensive fiber installed to buildings
- + Existing gym with locker and showers
- + Each building and parking interconnected with underground corridors