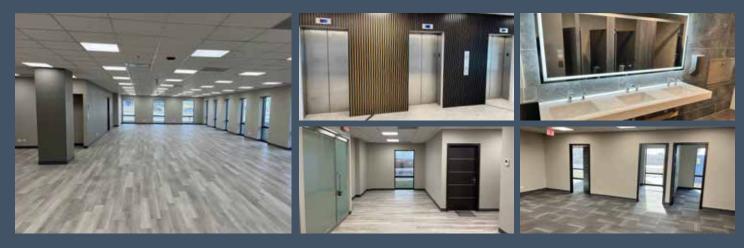

## **PROPERTY FEATURES**

- + Customized or turnkey suites/full buildings/entire 3-building complex now available!
- + Typical floor plate: 16,000 sf
- + 4/1,000 indoor and outdoor parking (110 underground) with additional parking available
- + Rare opportunity to occupy full buildings to entire complex
- + Significant signage/frontage/exposure on I-294 and 45/ Mannheim Rd (40,000 - 200,000 cars per day!)
- + Under new ownership / management
- + Property is undergoing significant exterior and interior improvements
- + Restaurant and retail pads also available!
- + Former penthouse banquet space available
- + Extensive fiber installed to buildings
- + Existing gym with locker and showers
- + Each building and parking interconnected with underground corridors

**NEW OWNERSHIP/MANAGEMENT!** 