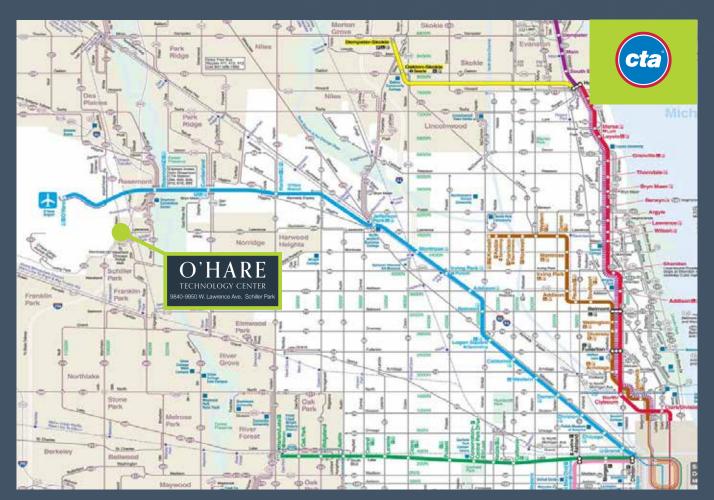

#### **LOCATION HIGHLIGHTS**

- Extensive exposure and visibility
- Significant and varying levels of labor in immediate proximity to complex
- Exposure of over 190,000 cars per day on I-294 and over 40,000 on Mannheim!
- Interior and exterior parking (110 underground) available with expansion capabilities
- Immediate proximity and access to O'Hare International Airport
- Existing traffic signals at Mannheim and Lawrence
- Centralized access points from area expressways, suburbs and downtown
- Multiple Pace Bus stops available (see maps and links)
- Minutes to Schiller Park Metra Station

#### IMMEDIATE PROXIMITY TO CHICAGOLAND'S EXTENSIVE PUBLIC TRANSIT SYSTEM

No warranty or representation, expressed or implied, is made as to the accuracy of the information contained herein, and same is submitted subject to omissions, change of price, rental or other conditions, withdrawal without notice, and to any special listing conditions, imposed by our principals.