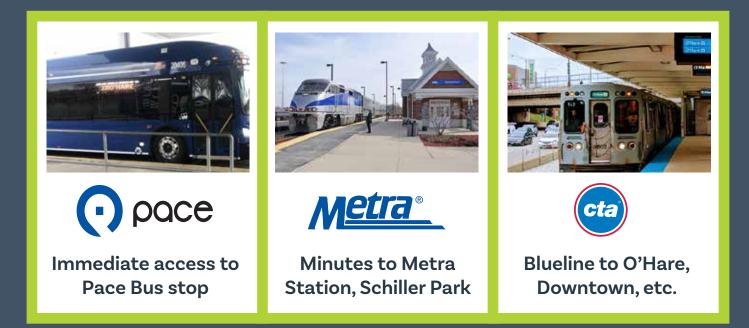

#### **LOCATION HIGHLIGHTS**

- Extensive exposure and visibility
- Significant and varying levels of labor in immediate proximity to complex
- Exposure of over 190,000 cars per day on I-294 and over 40,000 on Mannheim!
- Interior and exterior parking (110 underground) available with expansion capabilities
- Immediate proximity and access to O'Hare International Airport
- Existing traffic signals at Mannheim and Lawrence
- Centralized access points from area expressways, suburbs and downtown
- Multiple Pace Bus stops available (see maps and links)
- Minutes to Schiller Park Metra Station

#### IMMEDIATE PROXIMITY TO CHICAGOLAND'S EXTENSIVE PUBLIC TRANSIT SYSTEM

No warranty or representation, expressed or implied, is made as to the accuracy of the information contained herein, and same is submitted subject to omissions, change of price, rental or other conditions, withdrawal without notice, and to any special listing conditions, imposed by our principals.