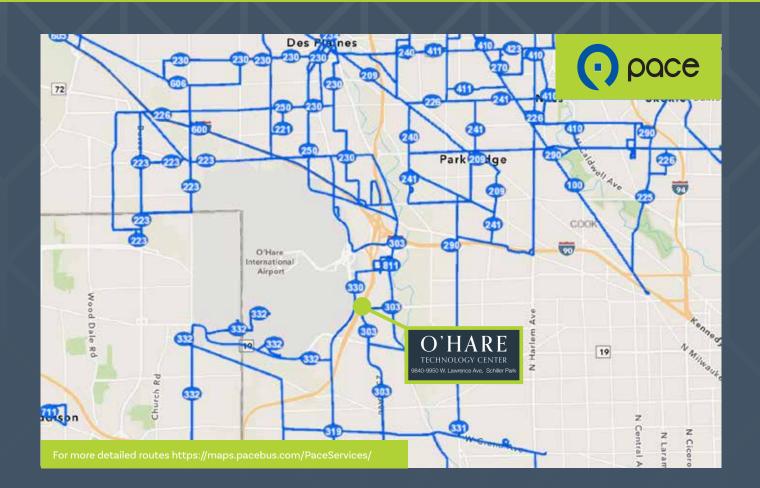

#### **LOCATION HIGHLIGHTS**

- Extensive exposure and visibility
- Significant and varying levels of labor in immediate proximity to complex
- Exposure of over 190,000 cars per day on I-294 and over 40,000 on Mannheim!
- Interior and exterior parking (110 underground) available with expansion capabilities
- Immediate proximity and access to O'Hare International Airport
- Existing traffic signals at Mannheim and Lawrence
- Centralized access points from area expressways, suburbs and downtown
- Multiple Pace Bus stops available (see maps and links)
- Minutes to Schiller Park Metra Station

#### IMMEDIATE PROXIMITY TO CHICAGOLAND'S EXTENSIVE PUBLIC TRANSIT SYSTEM

No warranty or representation, expressed or implied, is made as to the accuracy of the information contained herein, and same is submitted subject to omissions, change of price, rental or other conditions, withdrawal without notice, and to any special listing conditions, imposed by our principals.