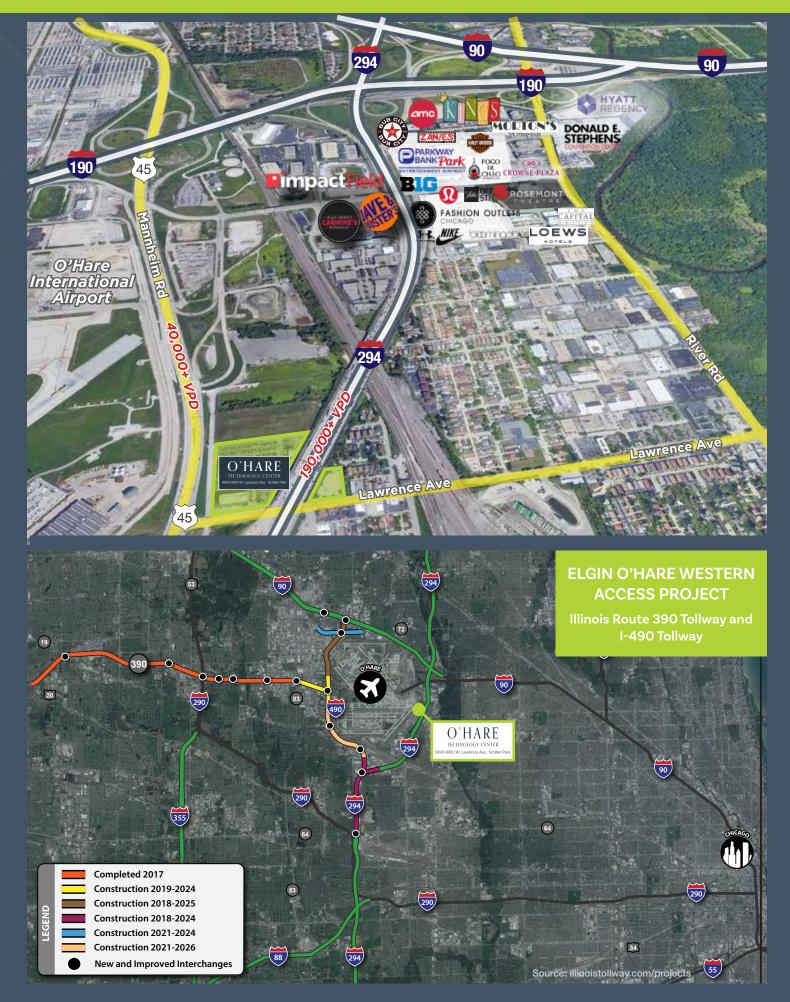

### **OVERVIEW**

- + Excellent O'Hare market location acrossfrom O'Hare Airport and immediate proximity to I-294/I-290 and I-90 full interchanges
- + Centralized local and regional location with immediate access to downtown Chicago, Wisconsin, Indiana, etc.
- + Significant population in the immediate vicinity of 100,000+ during the day
- + Extensive building and monument signage/I-294 exposure opportunities
- + Various public transportation options (Pace Bus, Metra Rail, etc) available in immediate proximity
- + Minutes to area restaurants, hotels, convention centers, malls and amenities
- + 30 minutes to downtown Chicago

#### **LOCATION HIGHLIGHTS**

- Extensive exposure and visibility
- Significant and varying levels of labor in immediate proximity to complex
- Exposure of over 190,000 cars per day on I-294 and over 40,000 on Mannheim!
- Interior and exterior parking (110 underground) available with expansion capabilities
- Immediate proximity and access to O'Hare International Airport
- Existing traffic signals at Mannheim and Lawrence
- Centralized access points from area expressways, suburbs and downtown
- Multiple Pace Bus stops available (see maps and links)
- Minutes to Schiller Park Metra Station