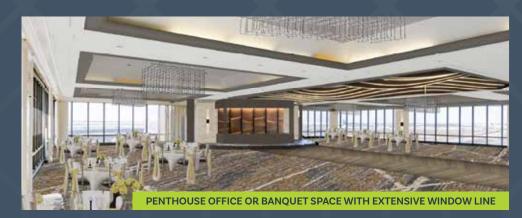

## **PROPERTY FEATURES**

- + Customized or turnkey suites/full buildings/entire 3-building complex now available!
- + Typical floor plate: 16,000 sf
- + 4/1,000 indoor and outdoor parking (110 underground) with additional parking available
- + Rare opportunity to occupy full buildings to entire complex
- + Significant signage/frontage/exposure on I-294 and 45/ Mannheim Rd (40,000 - 200,000 cars per day!)
- + Under new ownership / management
- + Property is undergoing significant exterior and interior improvements
- + Restaurant and retail pads also available!
- + Former penthouse banquet space available
- + Extensive fiber installed to buildings
- + Existing gym with locker and showers
- + Each building and parking interconnected with underground corridors