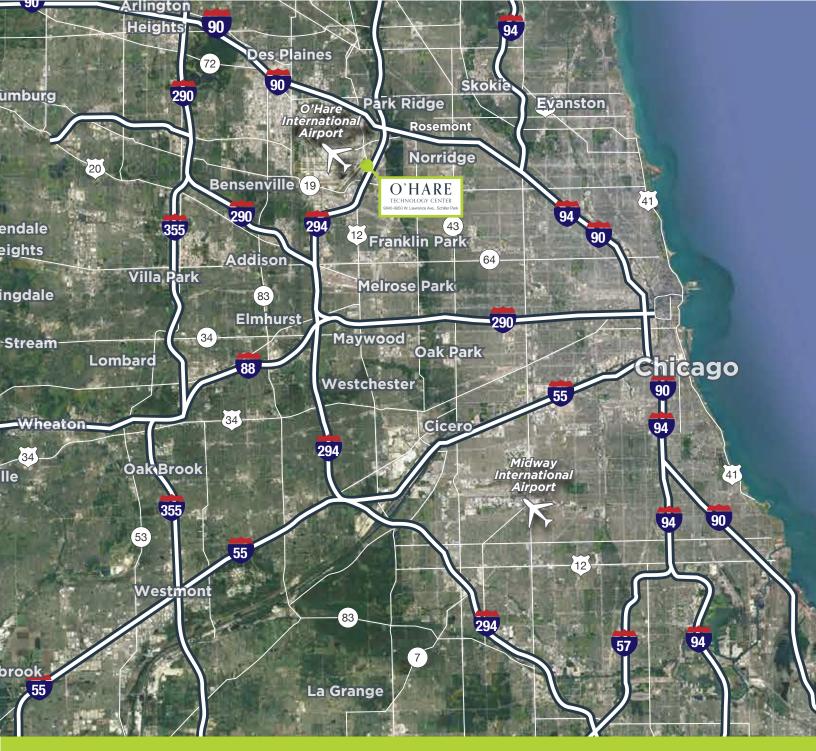

### **OVERVIEW**

- + Excellent O'Hare market location acrossfrom O'Hare Airport and immediate proximity to I-294/I-290 and I-90 full interchanges
- + Centralized local and regional location with immediate access to downtown Chicago, Wisconsin, Indiana, etc.
- + Significant population in the immediate vicinity of 100,000+ during the day
- + Extensive building and monument signage/I-294 exposure opportunities
- + Various public transportation options (Pace Bus, Metra Rail, etc) available in immediate proximity
- + Minutes to area restaurants, hotels, convention centers, malls and amenities
- + 30 minutes to downtown Chicago

#### **LOCATION HIGHLIGHTS**

- Extensive exposure and visibility
- Significant and varying levels of labor in immediate proximity to complex
- Exposure of over 190,000 cars per day on I-294 and over 40,000 on Mannheim!
- Interior and exterior parking (110 underground) available with expansion capabilities
- Immediate proximity and access to O'Hare International Airport
- Existing traffic signals at Mannheim and Lawrence
- Centralized access points from area expressways, suburbs and downtown
- Multiple Pace Bus stops available (see maps and links)
- Minutes to Schiller Park Metra Station