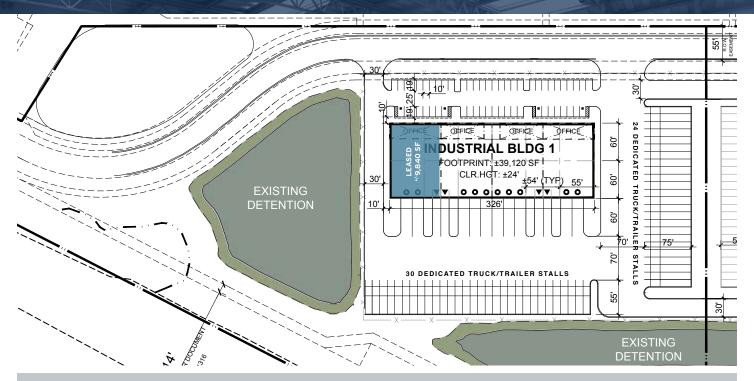

#### **BUILDING SPECS**

Building Size 39,120 SF

Available 9,840 - 29,280 SF

Land Site Size 15.69 gross acres / 5.3 acres

improved/paved

Office To suit

Loading 3 exterior docks

(Available) 8 drive in doors (14'x 18')

Auto Parking 56 stalls

Trailer Parking 24 75-ft stalls (Available) 25 55-ft stalls

(concrete dolly pads/dedicated/

paved/fenced to suit)

Ceiling Clearance 24'

Typical Bay Size 54' x 54'

Sprinklers ESFR

Pricing Sale (Entire Property) or Lease:

Subject to Offer

Power 1,600 amps/480 volts (building)

• Ultra flexible design allows for light to heavy industrial uses as well as flex type

users requiring heavy parking ratios

• I-90 Exposure / Signage Potential