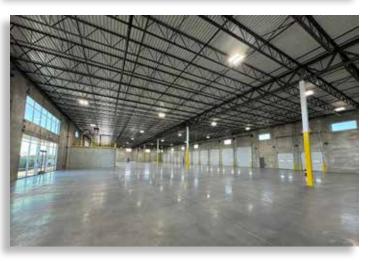

#### **BUILDING SPECS**

Building Size 39,120 SF

Available 9,840 - 29,280 SF

Land Site Size 15.69 gross acres / 5.3 acres

improved/paved

Office To suit

Loading 3 exterior docks

(Available) 8 drive in doors (14'x 18')

Auto Parking 56 stalls

Trailer Parking 24 75-ft stalls (Available) 25 55-ft stalls

(concrete dolly pads/dedicated/

paved/fenced to suit)

Ceiling Clearance 24'

Typical Bay Size 54' x 54'

Sprinklers ESFR

Pricing Sale (Entire Property) or Lease:

Subject to Offer

Power 1,600 amps/480 volts (building)

• Ultra flexible design allows for light to heavy industrial uses as well as flex type

users requiring heavy parking ratios

• I-90 Exposure / Signage Potential