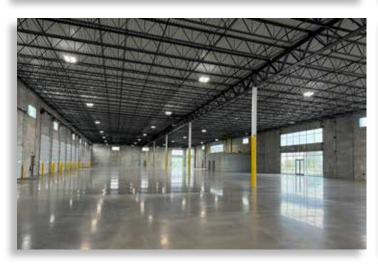

#### **BUILDING SPECS**

Building Size 39,120 SF

Available 9,840 - 29,280 SF

Land Site Size 15.69 gross acres / 5.3 acres

improved/paved

Office To suit

Loading 3 exterior docks

(Available) 8 drive in doors (14'x 18')

Auto Parking 56 stalls

Trailer Parking 24 75-ft stalls (Available) 25 55-ft stalls

(concrete dolly pads/dedicated/

paved/fenced to suit)

Ceiling Clearance 24'

Typical Bay Size 54' x 54'

Sprinklers ESFR

Pricing Sale (Entire Property) or Lease:

Subject to Offer

Power 1,600 amps/480 volts (building)

• Ultra flexible design allows for light to heavy industrial uses as well as flex type

users requiring heavy parking ratios

• I-90 Exposure / Signage Potential