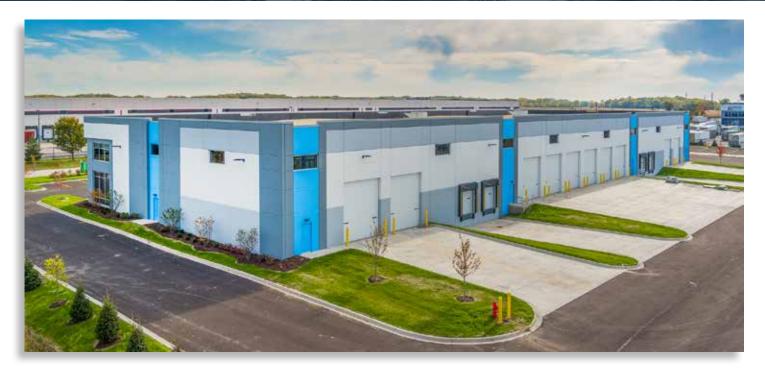

#### **PROPERTY HIGHLIGHTS**

- Immediate proximity to Full I-90 Interchange at Rt 47
- Significant flexibility of end-user size and use
- High-image design with extensive glass features
- I-90 exposure/signage potential
- Dedicated paved truck and trailer stalls off-building
- Flexible facility design and zoning to accommodate various operations

#### **BUILDING SPECS**

Building Size 39,120 SF

Available 9,840 - 29,280 SF

Land Site Size 15.69 gross acres / 5.3 acres

improved/paved

Office To suit

Loading 3 exterior docks

(Available) 8 drive in doors (14'x 18')