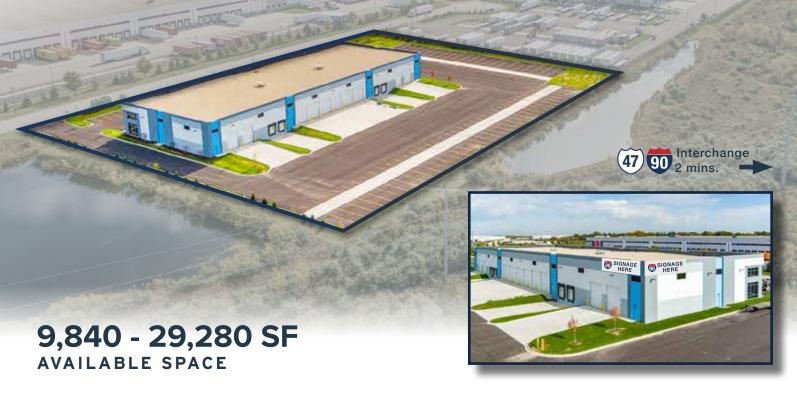

# COMPLETED! NOW AVAILABLE FOR SALE OR LEASE

14301 Weber Drive - Huntley IL 60142

Rare Flexible Offering - Fleet Maintenance - Dedicated Truck & Trailer Parking
Extensive Drive-in Doors/Docks - Manufacturing - Distribution

#### **PROPERTY HIGHLIGHTS**

- Immediate proximity to Full I-90 Interchange at Rt 47
- Significant flexibility of end-user size and use
- High-image design with extensive glass features
- I-90 exposure/signage potential
- Dedicated paved truck and trailer stalls off-building
- Flexible facility design and zoning to accommodate various operations

### NOW AVAILABLE FOR SALE OR LEASE

14301 Weber Drive, Huntley IL 60142

#### **BUILDING SPECS**

Building Size 39,120 SF

Available 9,840 - 29,280 SF

Land Site Size 15.69 gross acres / 5.3 acres

improved/paved

Office To suit

Loading 3 exterior docks

(Available) 8 drive in doors (14'x 18')