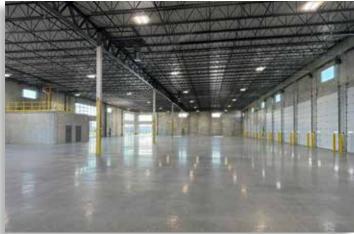

#### **BUILDING SPECS**

Building Size 39,120 SF

Available 9,840 - 29,280 SF

Land Site Size 15.69 gross acres / 5.3 acres

improved/paved

Office To suit

Loading 3 exterior docks

(Available) 8 drive in doors (14'x 18')

Auto Parking 56 stalls

Trailer Parking 24 75-ft stalls (Available) 25 55-ft stalls

(concrete dolly pads/dedicated/

paved/fenced to suit)

Ceiling Clearance 24'

Typical Bay Size 54' x 54'

Sprinklers ESFR

Pricing Sale (Entire Property) or Lease:

Subject to Offer

Power 1,600 amps/480 volts (building)

• Ultra flexible design allows for light to heavy industrial uses as well as flex type

users requiring heavy parking ratios

• I-90 Exposure / Signage Potential