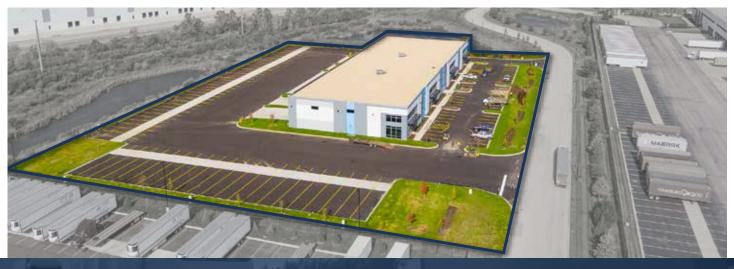

# 15.69 Gross AC/5.3 AC Currently Paved/Improved

#### **BUILDING SPECS**

Building Size 39,120 SF

Available 9,840 - 29,280 SF

Land Site Size 15.69 gross acres / 5.3 acres

improved/paved

Office To suit

Loading 3 exterior docks

(Available) 8 drive in doors (14'x 18')