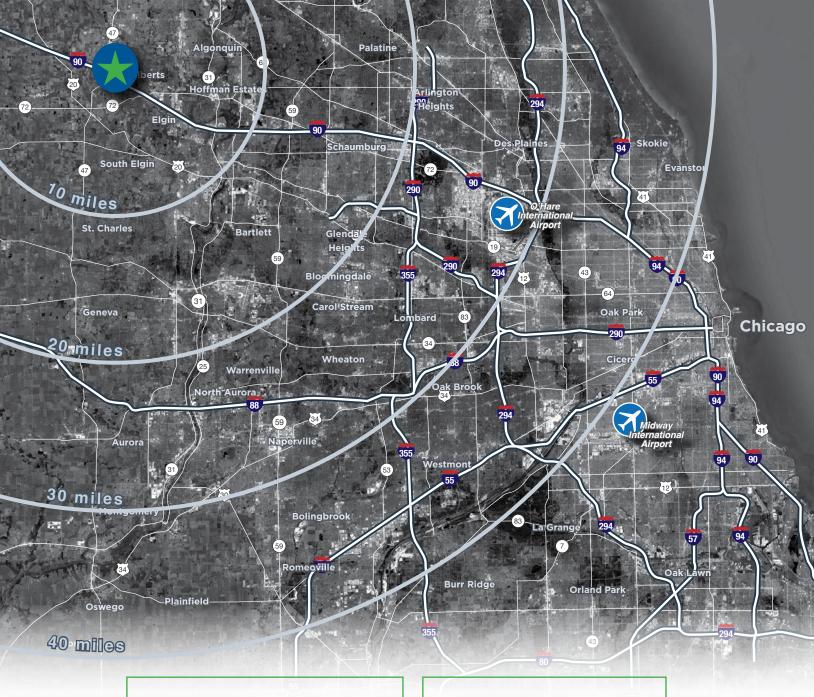

#### NOW AVAILABLE FOR SALE OR LEASE

14301 Weber Drive, Huntley IL 60142

STRATEGIC CENTRAL CHICAGOLAND LOCATION TO SERVICE ALL MAJOR CORRIDORS WITHOUT CONGESTION

EXTENSIVE LEVELS OF LABOR WITHIN IMMEDIATE PROXIMITY

30 MILES

39 MILES TO ROCKFORD INT'L AIRPORT 8+
MILLION
POPULATION WITHIN
40 MILES

80+ MILLION POPULATION WITHIN 1 DAY DELIVERY AREA

40% OF LOCAL SKILLED LABOR HOLDS A COLLEGE DEGREE

MAJOR EXPRESSWAYS WITHIN 35 MILES