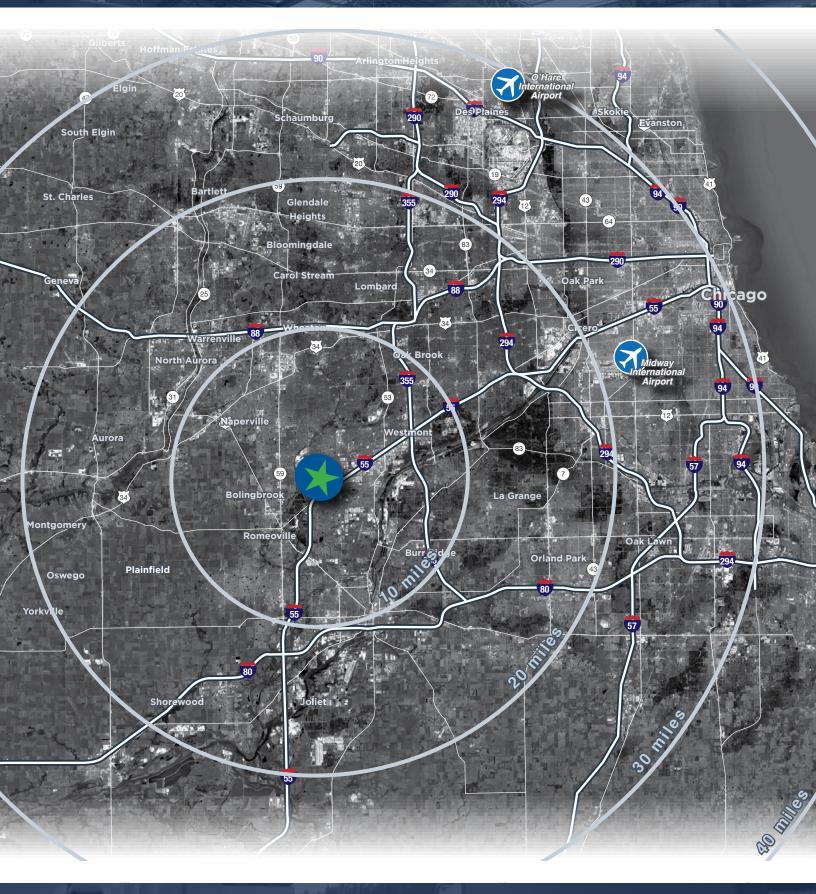

#### **PROPERTY HIGHLIGHTS**

- Fully secure/gated/fenced with cameras
- Immediate access to I-55 via 126 & Weber Rd
- Flexible quantities of 1-300 Truck and Trailer Stalls
- Professionally Managed / Operated lot
- Month to Month term available
- Electronic gate system with 24/7 access
- Electrical hookups available