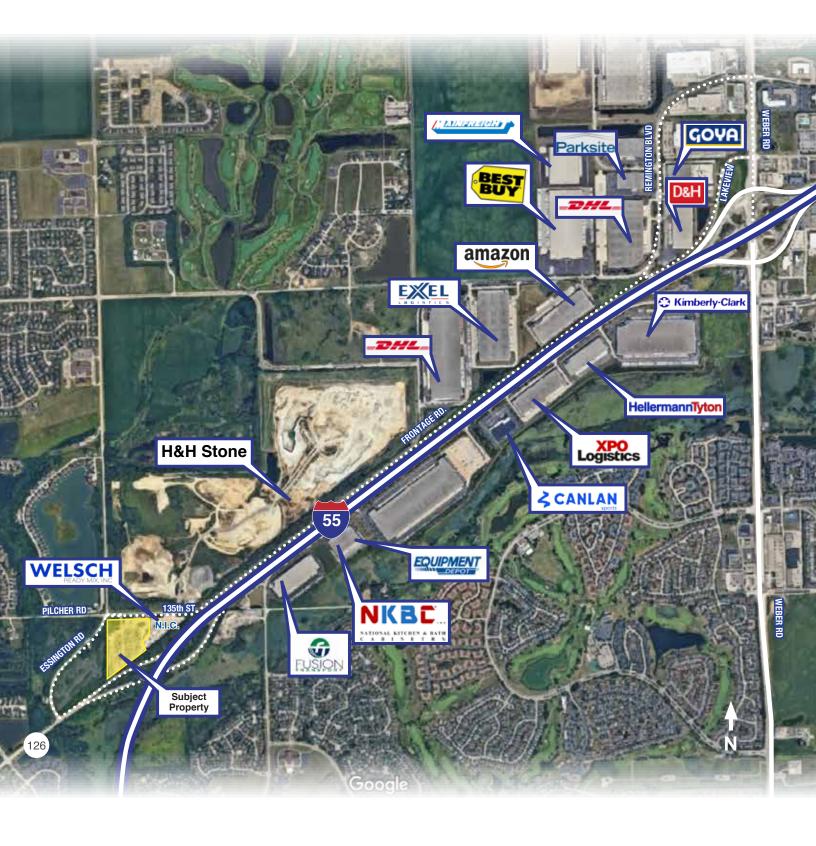

#### **PROPERTY HIGHLIGHTS**

- Fully secure/gated/fenced with cameras
- Immediate access to I-55 via 126 & Weber Rd
- Flexible quantities of 1-300 Truck and Trailer Stalls
- Professionally Managed / Operated lot
- Month to Month term available
- Electronic gate system with 24/7 access
- Electrical hookups available