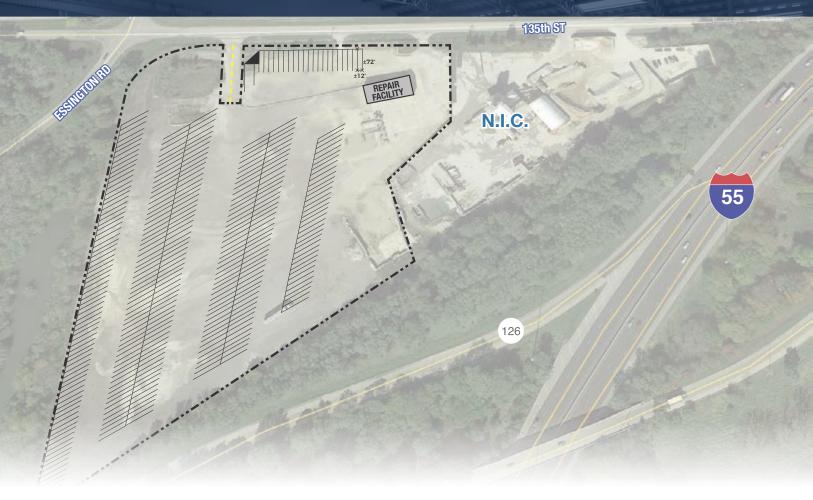

### NOW AVAILABLE FOR LEASE

2000 W. 135TH ST, BOLINGBROOK IL TRUCK & TRAILER STALLS NOW AVAILABLE!

#### **PROPERTY HIGHLIGHTS**

- Fully secure/gated/fenced with cameras
- Immediate access to I-55 via 126 & Weber Rd
- Flexible quantities of 1-300 Truck and Trailer Stalls
- Professionally Managed / Operated lot
- Month to Month term available
- Electronic gate system with 24/7 access
- Electrical hookups available

• On Site repair facility