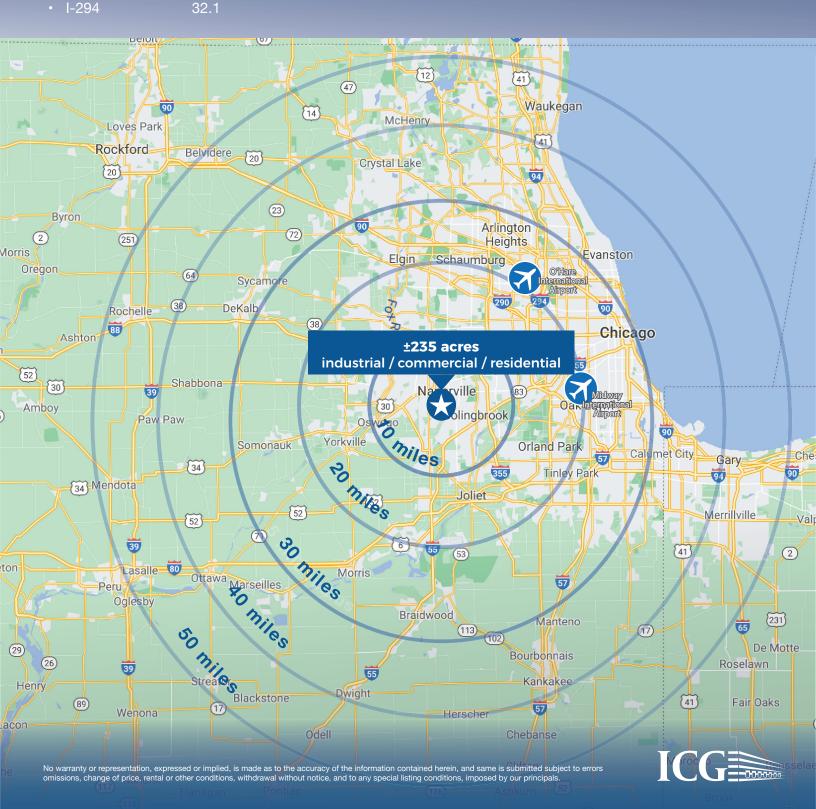

#### **Distance** (miles)

- Route 59
- 1 55
- I-88 Route 47
- I-80
- I-355
- 1 90
- -294

## 4.6

8.2

10

11.8

14.6

21.7

29.4

Midway Airport 34.6 O'Hare Airport 38.9 1-94 39.2 Chicago 41.3