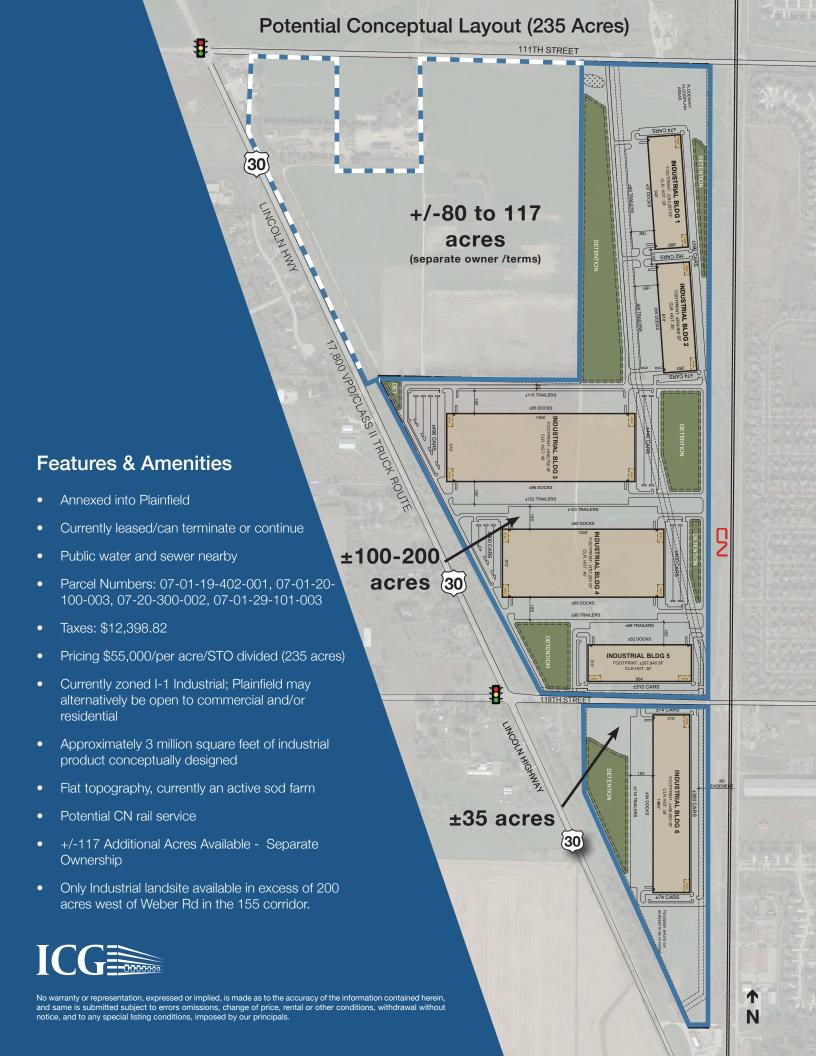

# Will County Development Opportunity

EAST OF RT 30, SOUTH OF 111<sup>™</sup> & 119<sup>™</sup> STREETS الم AINFIELD, IL

700 new single family and 55+ community

30

+/-80 to 117 acres (separate owner /terms)

TRUCK ROUN

119<sup>™</sup> ST

111<sup>™</sup> ST

PARCEL I DEL WERE RESIDENTI

100-200 acres

±35 acres

30

MICHAEL HAWRYLUK Managing Broker 847.736.3040 mhawryluk@icgchicago.com MICHAEL PISCORAN, SIOR Senior Vice President 312.391.1738 mpiscoran@icgchicago.com 2000 W. ATT Center Dr Suite East C201 Hoffman Estates, IL 60192 ICGCRE.com