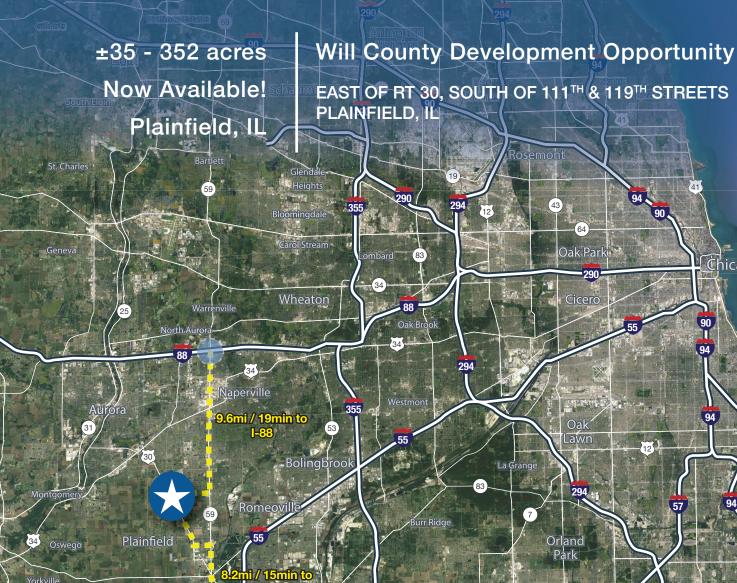

±35 - 352 acres Now Available! Plainfield, IL

PARICEL 1 DEL WER RESIDENTS 25.T AC

COLN HWY

PARCEL D DEL WEDD ISSEENTM 45.9 AC

# Will County Development Opportunity

EAST OF RT 30, SOUTH OF 111<sup>™</sup> & 119<sup>™</sup> STREETS الم AINFIELD, IL

700 new single family and 55+ community

30

+/-80 to 117 acres (separate owner /terms)