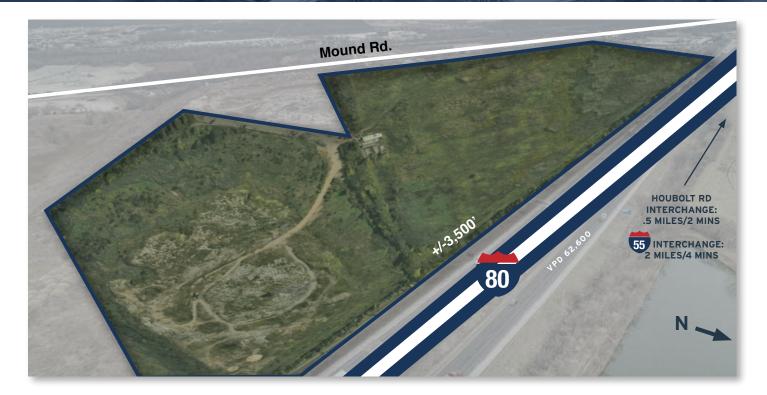

#### **PROPERTY HIGHLIGHTS**

- Immediate proximity to Full I-80 and I-55 Interchanges
- Largest and heaviest zoned site available with immediate proximity to the Centerpoint Intermodal Center, the largest Inland Port in North America
- +/-3,500' of I-80 frontage
- I-2 Zoned; Heaviest Industrial Zoning permitted within Joliet
- Trailer Parking, Truck Terminals/Repair, Container and Outdoor Storage potential

- Public utilities adjacent to site
- Property Taxes: \$30,166.50 (2022 both PINs)
- PINs: 05-06-24-100-010-0000 65.36 Acres 05-06-24-300-008-0000 - 58.03 Acres
- Significant tax, energy, carbon emission credits potentially available
- Methane recapture potential for income and energy creation opportunities, tax credits, etc
- Pricing: Subject to offer