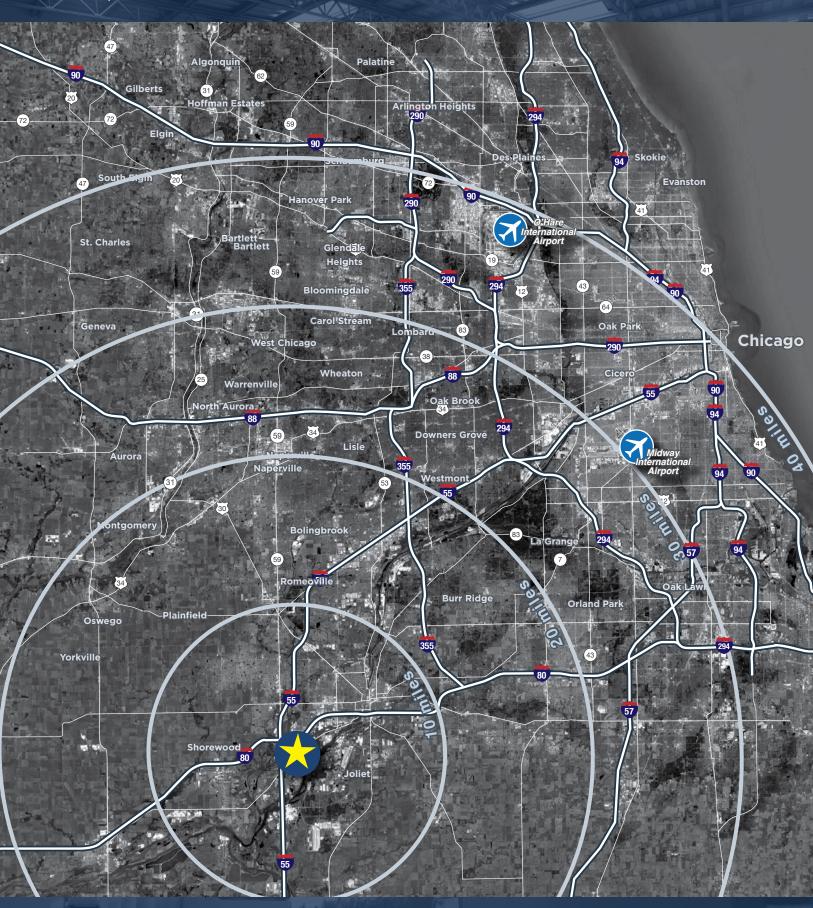

# +/-58 - 123 ACRES

#### **PROPERTY HIGHLIGHTS**

- Immediate proximity to Full I-80 and I-55 Interchanges
- Largest and heaviest zoned site available with immediate proximity to the Centerpoint Intermodal Center, the largest Inland Port in North America
- +/-3,500' of I-80 frontage
- I-2 Zoned; Heaviest Industrial Zoning permitted within Joliet
- Trailer Parking, Truck Terminals/Repair, Container and Outdoor Storage potential