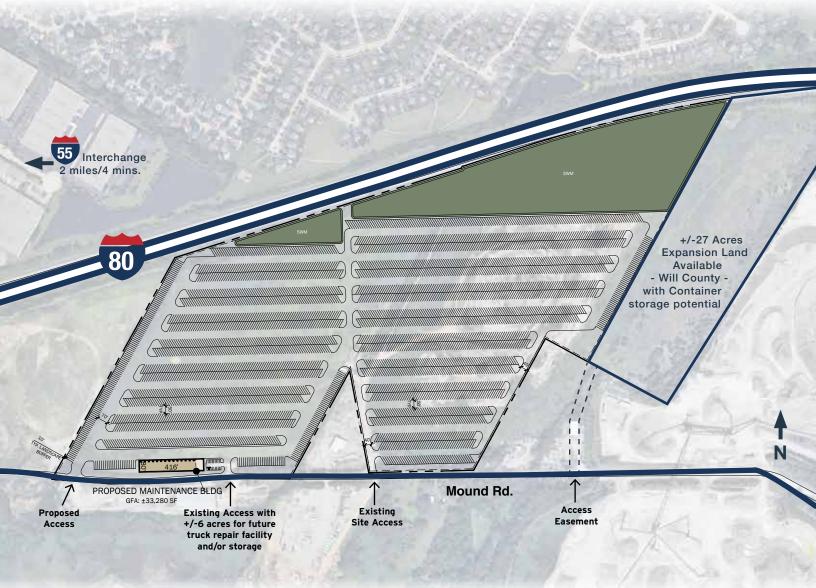

#### CONCEPTUAL TRUCK AND TRAILER LAYOUT W/REPAIR FACILITY

ICG

#### **PROPERTY HIGHLIGHTS**

- Immediate proximity to Full I-80 and I-55 Interchanges
- Largest and heaviest zoned site available with immediate proximity to the Centerpoint Intermodal Center, the largest Inland Port in North America
- +/-3,500' of I-80 frontage
- I-2 Zoned; Heaviest Industrial Zoning permitted within Joliet
- Trailer Parking, Truck Terminals/Repair, Container and Outdoor Storage potential

- Public utilities adjacent to site
- Property Taxes: \$30,166.50 (2022 both PINs)
- PINs: 05-06-24-100-010-0000 65.36 Acres 05-06-24-300-008-0000 - 58.03 Acres
- Significant tax, energy, carbon emission credits potentially available
- Methane recapture potential for income and energy creation opportunities, tax credits, etc
- Pricing: Subject to offer

#### DEVELOPMENT STANDARDS

NOW AVAILABLE FOR SALE

Mound Road, Joliet IL

| Zoning:          | Jurisdiciton          |              | Joliet, IL                                            |
|------------------|-----------------------|--------------|-------------------------------------------------------|
|                  | Zoning Designation    |              | I-2                                                   |
| PROJECT DATA     |                       |              |                                                       |
| Site Summary:    | Gross Site Area       | 5,416,755 SF | 124.35 AC                                             |
|                  | Stormwater Management | 996,078 SF   | <b>@18%</b>                                           |
|                  | Net Site Area         | 4,420,677 SF | 101.48 AC                                             |
| Parking Summary: | Trailers              |              | 3,301 Stalls (Not Including Proposed Repair Facility) |
|                  |                       |              | 3,175 stalls (w/Proposed 33,800 sf Repair Facility)   |