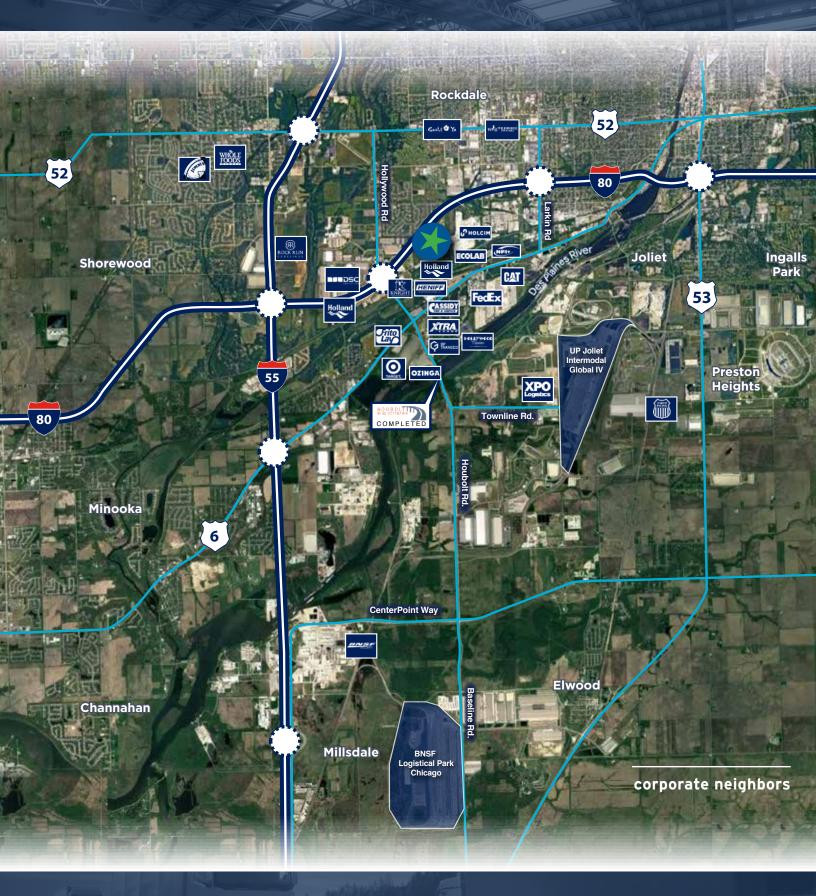

#### **PROPERTY HIGHLIGHTS**

- Immediate proximity to Full I-80 and I-55 Interchanges
- Largest and heaviest zoned site available with immediate proximity to the Centerpoint Intermodal Center, the largest Inland Port in North America
- +/-3,500' of I-80 frontage
- I-2 Zoned; Heaviest Industrial Zoning permitted within Joliet
- Trailer Parking, Truck Terminals/Repair, Container and Outdoor Storage potential