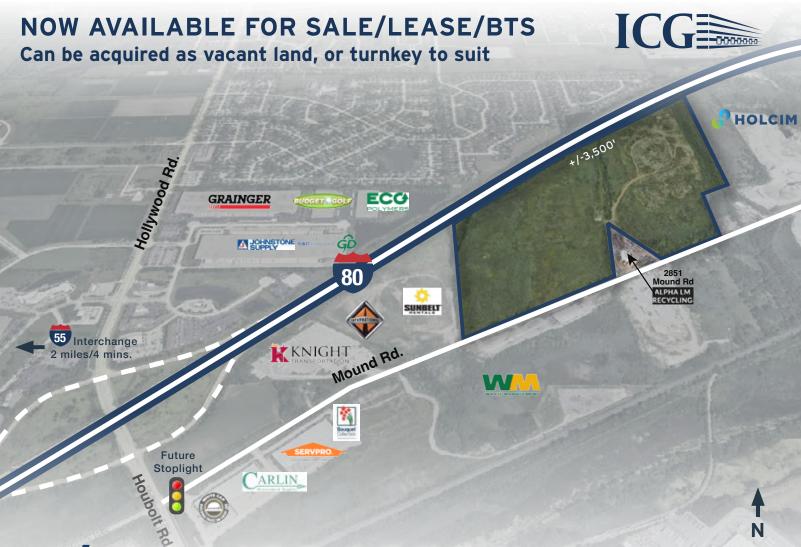

#### **PROPERTY HIGHLIGHTS**

- Immediate proximity to Full I-80 and I-55 Interchanges
- Largest and heaviest zoned site available with immediate proximity to the Centerpoint Intermodal Center, the largest Inland Port in North America
- +/-3,500' of I-80 frontage
- I-2 Zoned; Heaviest Industrial Zoning permitted within Joliet
- Trailer Parking, Truck Terminals/Repair, Container and Outdoor Storage potential

- Public utilities adjacent to site
- Property Taxes: \$30,166.50 (2022 both PINs)
- PINs: 05-06-24-100-010-0000 65.36 Acres 05-06-24-300-008-0000 - 58.03 Acres
- Significant tax, energy, carbon emission credits potentially available
- Methane recapture potential for income and energy creation opportunities, tax credits, etc
- Pricing: Subject to offer

#### NOW AVAILABLE FOR SALE Mound Road, Joliet IL