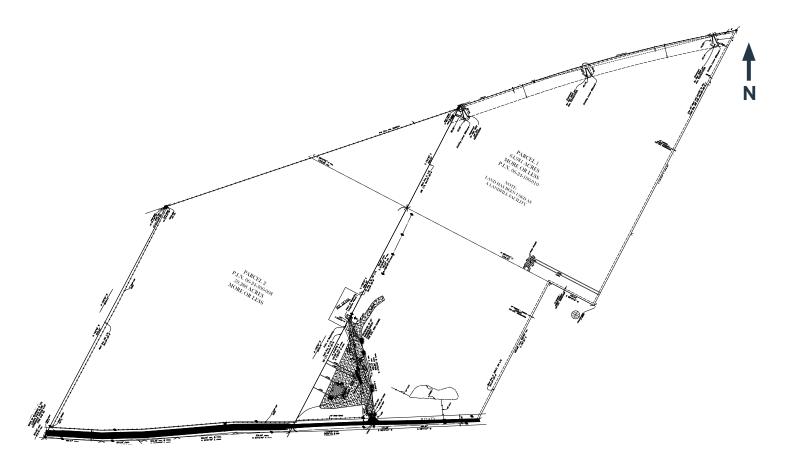

- Public utilities adjacent to site
- Property Taxes: \$30,166.50 (2022 both PINs)
- PINs: 05-06-24-100-010-0000 65.36 Acres 05-06-24-300-008-0000 - 58.03 Acres
- Significant tax, energy, carbon emission credits potentially available
- Methane recapture potential for income and energy creation opportunities, tax credits, etc
- Pricing: Subject to offer