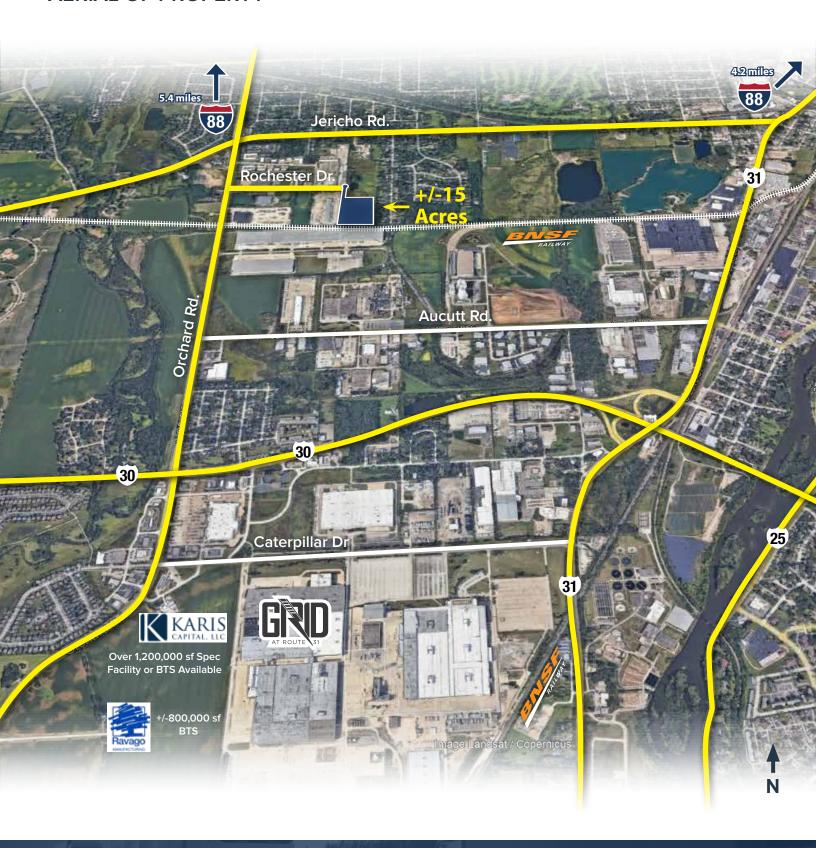

or truck terminal, trailer parking and repairs
- Rare Heavy Zoning now available
- Renderings and full set of permit plans available separately
- Within approved TIF District to provide over \$425,000 in tax concessions
- Montgomery is a pro-business community with hundreds of acres of new industrial projects in process
- Over 2 million sf of Build to Suit and Speculative Facilities underway nearby
- BNSF Rail located at South property line
- Low Kane County Property Taxes
- Pricing: Subject to Offer

MICHAEL HAWRYLUK

Managing Broker

847.736.3040 | mhawryluk@icgchicago.com



ICG Chicago | 2000 W. ATT Center Dr Suite East C201 | Hoffman Estates, IL 60192 | 847.619.4000 | ICGCRE.com



### SITE PLAN



### NOW AVAILABLE FOR SALE

Rochester Drive, Montgomery



### **AERIAL OF PROPERTY**



## NOW AVAILABLE FOR SALE

Rochester Drive, Montgomery





MICHAEL HAWRYLUK, Managing Broker | 847.736.3040 | mhawryluk@icgchicago.com