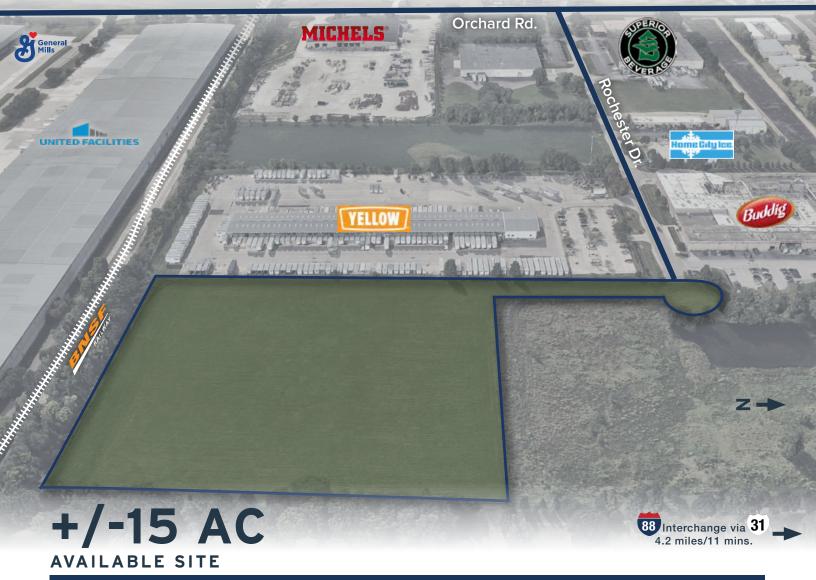

# +/-15 ACRES WITH HEAVY ZONING NOW FOR SALE

Approved for Truck Terminal / Repairs / Trailer Parking Rochester Drive, Montgomery IL

### NOW AVAILABLE FOR SALE

Rochester Drive, Montgomery