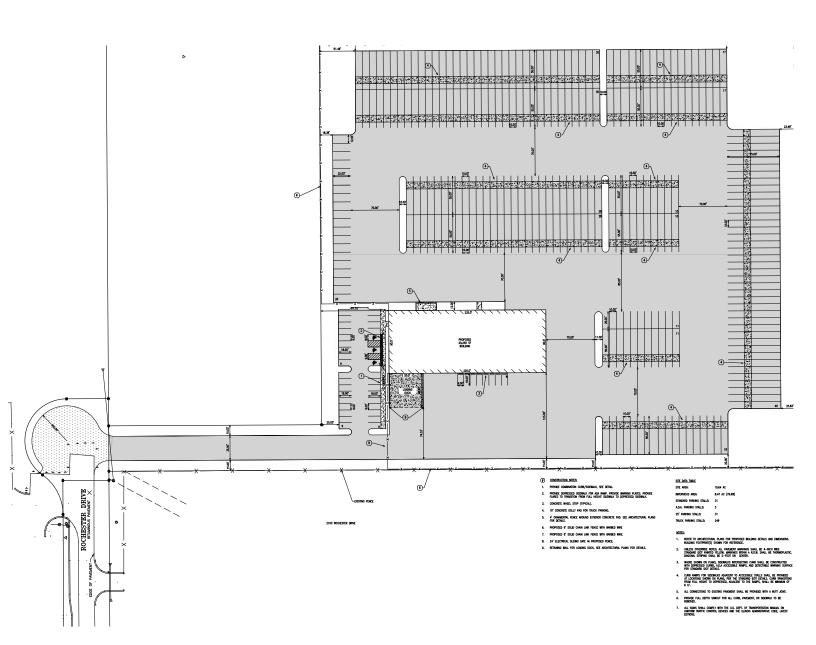

ng Rochester Drive, Montgomery IL





#### PROPERTY HIGHLIGHTS

- Fully approved plans for truck terminal, trailer parking and repairs
- Rare Heavy Zoning now available
- Renderings and full set of permit plans available separately
- Within approved TIF District to provide over \$425,000 in tax concessions
- Montgomery is a pro-business community with hundreds of acres of new industrial projects in process
- Over 2 million sf of Build to Suit and Speculative Facilities underway nearby
- BNSF Rail located at South property line
- Low Kane County Property Taxes
- Pricing: Subject to Offer

MICHAEL HAWRYLUK

Managing Broker

847.736.3040 | mhawryluk@icgchicago.com



ICG Chicago | 2000 W. ATT Center Dr Suite East C201 | Hoffman Estates, IL 60192 | 847.619.4000 | ICGCRE.com



### SITE PLAN



### NOW AVAILABLE FOR SALE

Rochester Drive, Montgomery



### **AERIAL OF PROPERTY**



## NOW AVAILABLE FOR SALE

Rochester Drive, Montgomery





MICHAEL HAWRYLUK, Managing Broker | 847.736.3040 | mhawryluk@icgchicago.com