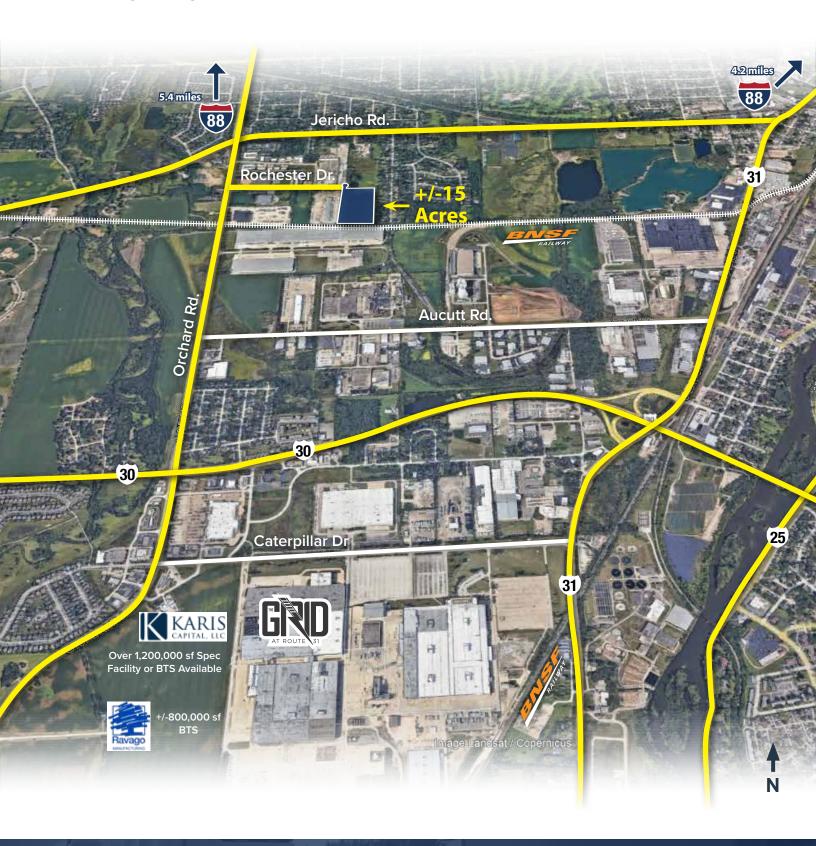

#### **AERIAL OF PROPERTY**

- Montgomery is a pro-business community with hundreds of acres of new industrial projects in process
- Over 2 million sf of Build to Suit and Speculative Facilities underway nearby
- BNSF Rail located at South property line
- Pricing: Subject to Offer