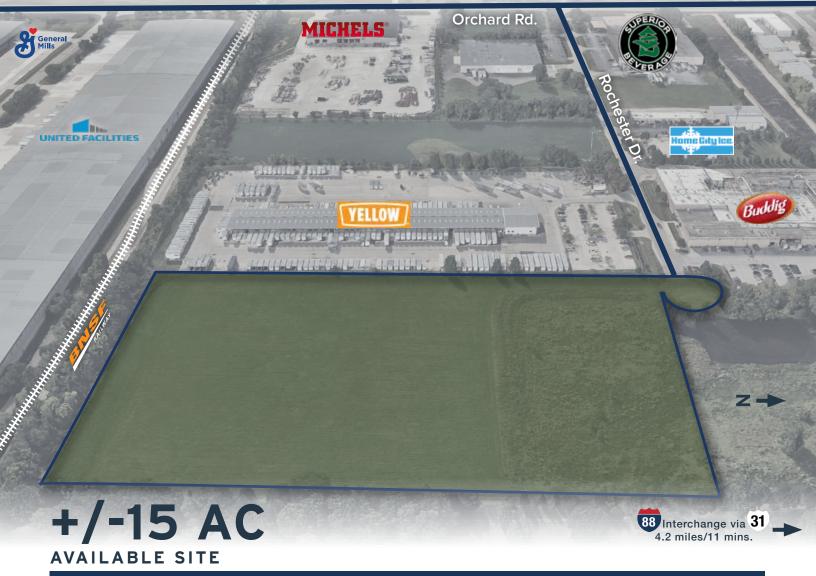

# +/-15 ACRES WITH HEAVY ZONING NOW FOR SALE

Approved for Truck Terminal / Repairs / Trailer Parking Rochester Drive, Montgomery IL

#### PROPERTY HIGHLIGHTS

- Fully approved plans for truck terminal, trailer parking and repairs
- Rare Heavy Zoning now available
- Renderings and full set of permit plans available separately
- Within TIF District
- Low Kane County Property Taxes

- Montgomery is a pro-business community with hundreds of acres of new industrial projects in process
- Over 2 million sf of Build to Suit and Speculative Facilities underway nearby
- BNSF Rail located at South property line
- Pricing: Subject to Offer

### NOW AVAILABLE FOR SALE

Rochester Drive, Montgomery