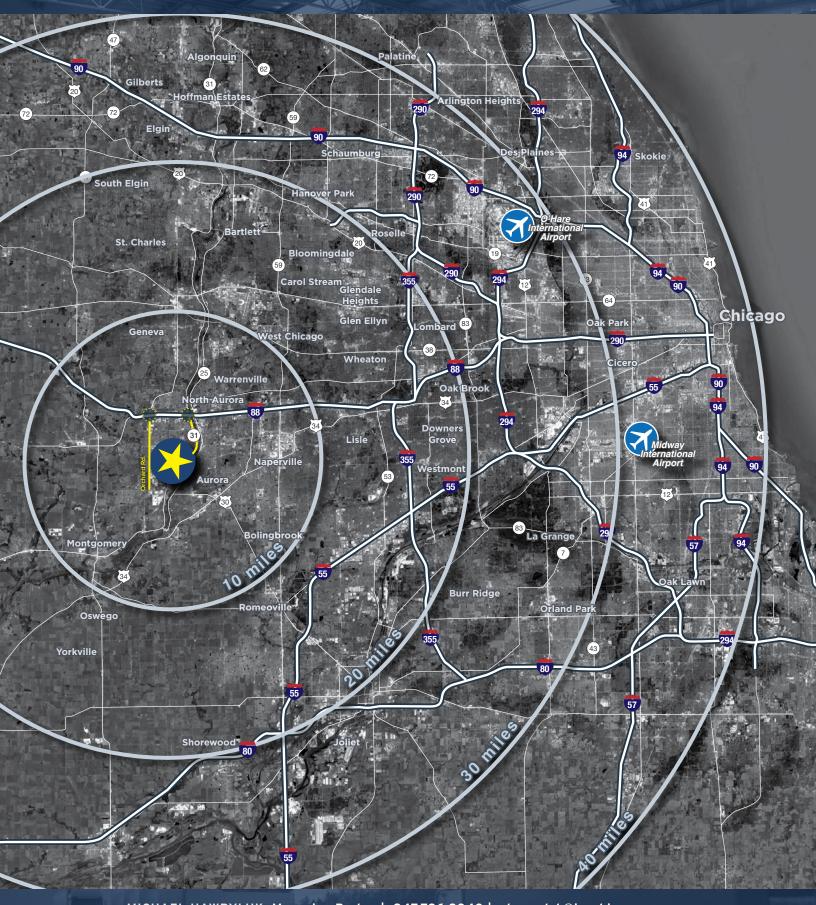

king and repairs
- Rare Heavy Zoning now available
- Renderings and full set of permit plans available separately
- Within TIF District
- Low Kane County Property Taxes

- Montgomery is a pro-business community with hundreds of acres of new industrial projects in process
- Over 2 million sf of Build to Suit and Speculative Facilities underway nearby
- BNSF Rail located at South property line
- Pricing: Subject to Offer

MICHAEL HAWRYLUK

Managing Broker

847.736.3040 | mhawryluk@icgchicago.com



ICG Chicago | 2000 W. ATT Center Dr Suite East C201 | Hoffman Estates, IL 60192 | 847.619.4000 | ICGCRE.com



#### SITE PLAN





#### **SURVEY**



### NOW AVAILABLE FOR SALE

Rochester Drive, Montgomery



#### **AERIAL OF PROPERTY**



## NOW AVAILABLE FOR SALE

Rochester Drive, Montgomery





MICHAEL HAWRYLUK, Managing Broker | 847.736.3040 | mhawryluk@icgchicago.com