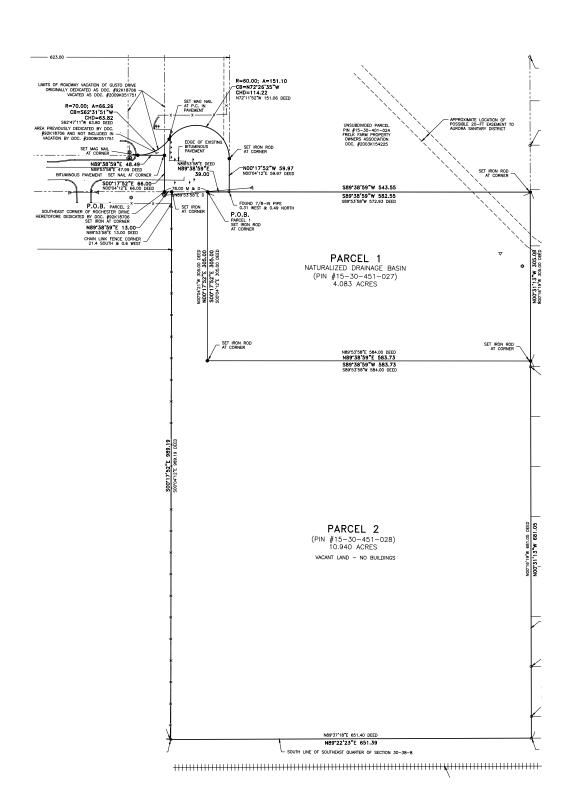

minal / Repairs / Trailer Parking Rochester Drive, Montgomery IL





#### PROPERTY HIGHLIGHTS

- Fully approved plans for truck terminal, trailer parking and repairs
- Rare Heavy Zoning now available
- Renderings and full set of permit plans available separately
- Within TIF District
- Low Kane County Property Taxes

- Montgomery is a pro-business community with hundreds of acres of new industrial projects in process
- Over 2 million sf of Build to Suit and Speculative Facilities underway nearby
- BNSF Rail located at South property line
- Pricing: Subject to Offer

MICHAEL HAWRYLUK

Managing Broker

847.736.3040 | mhawryluk@icgchicago.com



ICG Chicago | 2000 W. ATT Center Dr Suite East C201 | Hoffman Estates, IL 60192 | 847.619.4000 | ICGCRE.com



#### SITE PLAN





#### **SURVEY**



### NOW AVAILABLE FOR SALE

Rochester Drive, Montgomery



#### **AERIAL OF PROPERTY**



## NOW AVAILABLE FOR SALE

Rochester Drive, Montgomery





MICHAEL HAWRYLUK, Managing Broker | 847.736.3040 | mhawryluk@icgchicago.com