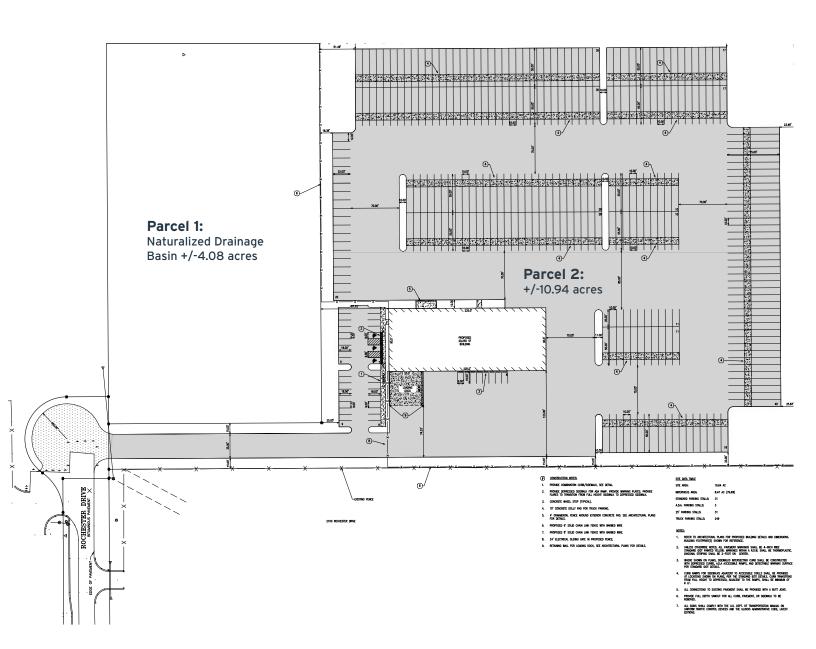

pproved for Truck Terminal / Repairs / Trailer Parking Rochester Drive, Montgomery IL





#### PROPERTY HIGHLIGHTS

- Fully approved plans for truck terminal, trailer parking and repairs
- Rare Heavy Zoning now available
- Renderings and full set of permit plans available separately
- Within TIF District
- Low Kane County Property Taxes

- Montgomery is a pro-business community with hundreds of acres of new industrial projects in process
- Over 2 million sf of Build to Suit and Speculative Facilities underway nearby
- BNSF Rail located at South property line
- Pricing: Subject to Offer

MICHAEL HAWRYLUK

Managing Broker

847.736.3040 | mhawryluk@icgchicago.com



ICG Chicago | 2000 W. ATT Center Dr Suite East C201 | Hoffman Estates, IL 60192 | 847.619.4000 | ICGCRE.com



#### SITE PLAN





#### **SURVEY**



### NOW AVAILABLE FOR SALE

Rochester Drive, Montgomery



#### **AERIAL OF PROPERTY**



## NOW AVAILABLE FOR SALE

Rochester Drive, Montgomery





MICHAEL HAWRYLUK, Managing Broker | 847.736.3040 | mhawryluk@icgchicago.com