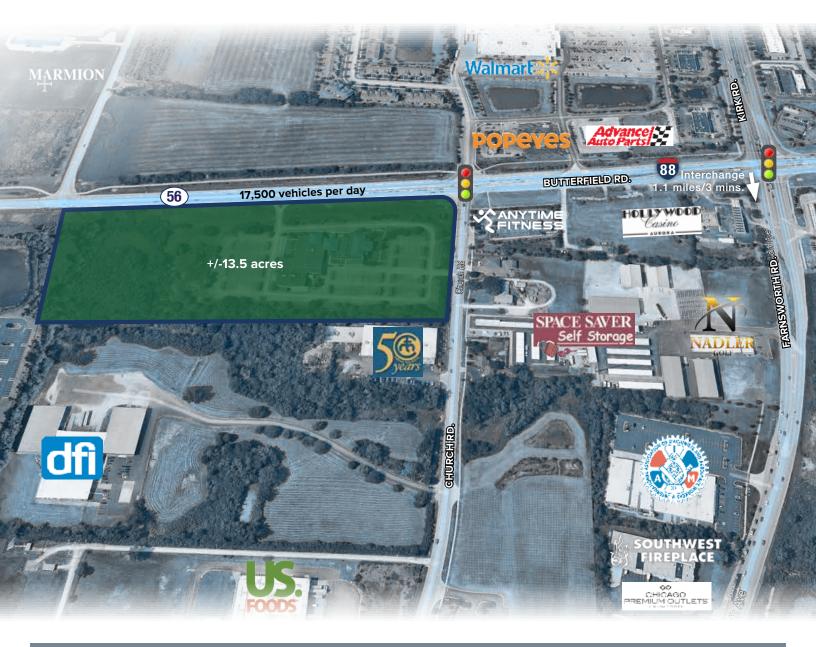

#### **PROPERTY HIGHLIGHTS**

- All utilities from City of Aurora on site
- Significant (approx 1,400') of Butterfield Rd frontage/signage/exposure
- Located at signalized intersection of Church Rd and Butterfield
- Multiple existing curb cuts allow traffic flow from all directions

- 17,500 Vehicles Per Day on Butterfield Rd
- Immediate access to full Farnsworth interchange
- Located within immediate proximity to 4 full I-88 interchanges
- Former building has been razed

MICHAEL PISCORAN, SIOR, Senior Vice President | 312.391.1738 | mpiscoran@icgchicago.com