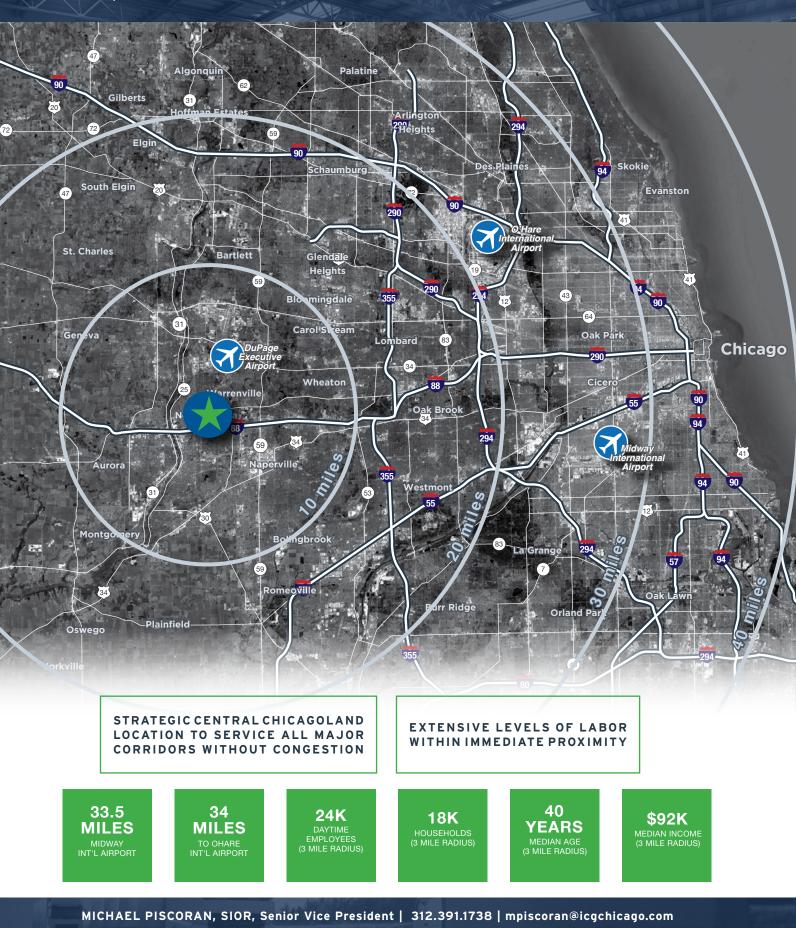

- 17,500 Vehicles Per Day on Butterfield Rd
- Immediate access to full Farnsworth interchange
- Located within immediate proximity to 4 full I-88 interchanges
- Annexed and Zoned (Commercial/Retail) to City of Aurora

- 17,500 Vehicles Per Day on Butterfield Rd
- Immediate access to full Farnsworth interchange
- Located within immediate proximity to 4 full I-88 interchanges
- Former building has been razed

MICHAEL PISCORAN, SIOR, Senior Vice President | 312.391.1738 | mpiscoran@icgchicago.com