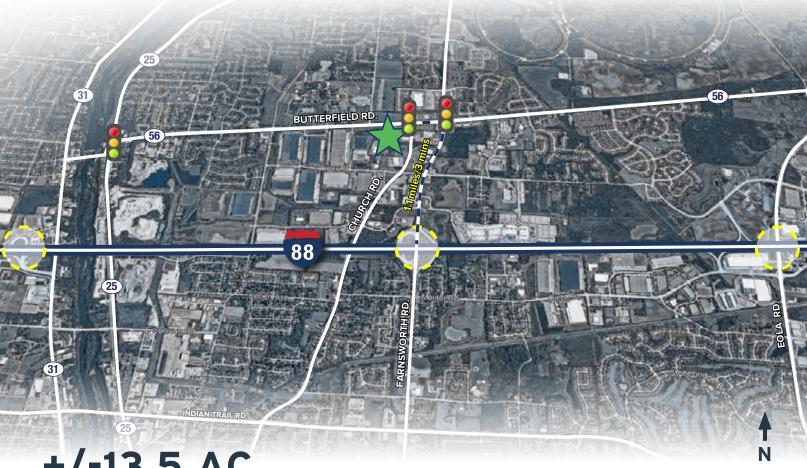

### PROPERTY HIGHLIGHTS

- Public sewer and water on site
- Significant (approx 1,400') of Butterfield Rd frontage/signage/exposure
- Located at signalized intersection of Church Rd and Butterfield
- Multiple existing curb cuts allow traffic flow from all directions

- 17,500 Vehicles Per Day on Butterfield Rd
- Immediate access to full Farnsworth interchange
- Located within immediate proximity to 4 full I-88 interchanges
- Annexed and Zoned (Commercial/Retail) to City of Aurora